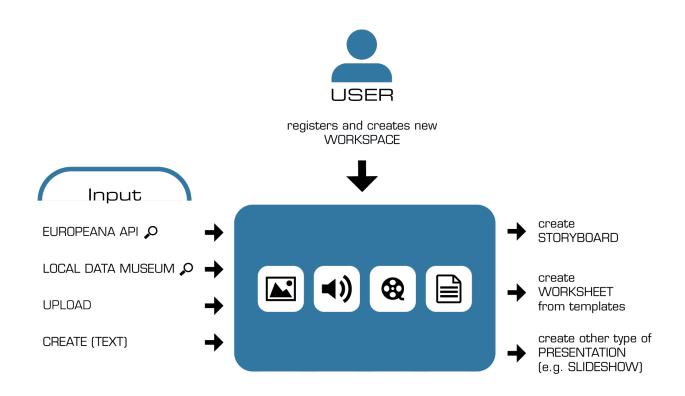

# **Toolbox** technology and function (user)

- the Toolbox is running as a webservice:
  no need to install anything for the user
- minimum requirements: current web browser,
  JavaScript and Cookies enabled
- nearly all platforms and devices will be supported

## Toolbox technology and function

- based on open source web-technology (Linux/Apache Webserver with Typo3 CMS 6.2).
   PHP, MySQL-Database, Jquery and other Java Script Frameworks
- · used software will be open source
- · a webserver with technical requirements is needed

### **Function and Features**

### Create a Worksheet

### **Target audience**

staff in small and mid-sized memorials/museums collect and arrange items for

- creating digital media or
- educational work

### Toolbox

#### **Benefits for memorials/museums**

- increased involvement in creation process of the memorial/museum in the creation of digital contents
- cost reduction of the production process

#### **Benefits for creatives**

- easier creation process
- can use the same database as the customer