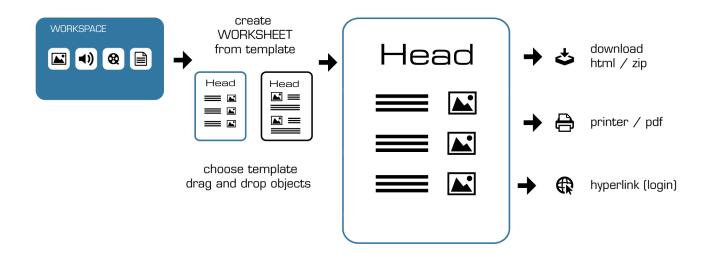

## Museums Pilot - The Toolbox

Lehmann & Werder Museumsmedien









# **Toolbox** technology and function (user)

- the Toolbox is running as a webservice:
  no need to install anything for the user
- minimum requirements: current web browser,
  JavaScript and Cookies enabled
- nearly all platforms and devices will be supported



## Toolbox technology and function

- based on open source web-technology (Linux/Apache Webserver with Typo3 CMS 6.2).
   PHP, MySQL-Database, Jquery and other Java Script Frameworks
- · used software will be open source
- · a webserver with technical requirements is needed



### **Function and Features**





### Create a Worksheet





## Toolbox

### **Target audience**

staff in small and mid-sized memorials/museums collect and arrange items for

- creating digital media or
- educational work



### Toolbox

#### **Benefits for memorials/museums**

- increased involvement in creation process of the memorial/museum in the creation of digital contents
- cost reduction of the production process

#### **Benefits for creatives**

- easier creation process
- can use the same database as the customer



## Content provider

German Resistance Memorial Center

#### **Exhibitions**

- "Silent Heroes Resistance against the Persecution of Jews 1939 1945"
- "Silent Heroes in German-occupied Areas 1939 1945"

#### Content

documents, photos, publications and hopefully audiointerviews

## Content - different material and quality