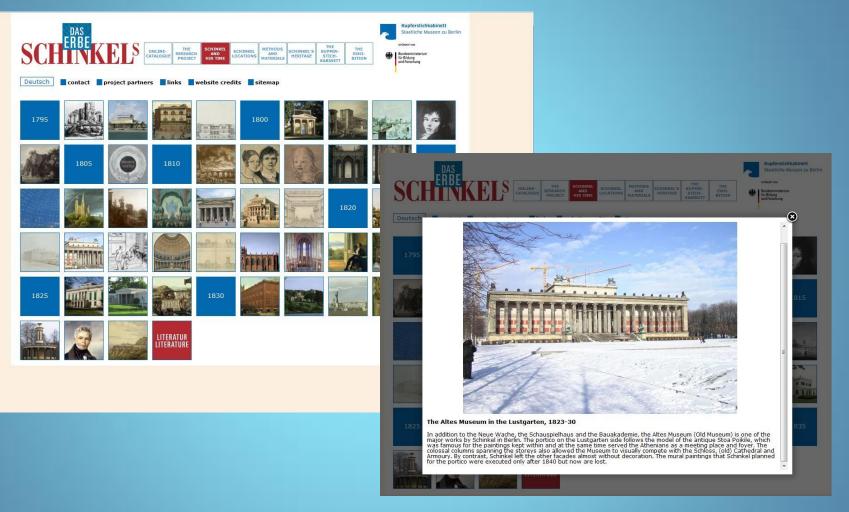

#### Platform "Das Erbe Schinkels" (Schinkel's Heritage)

Stiftung Preußischer Kulturbesitz