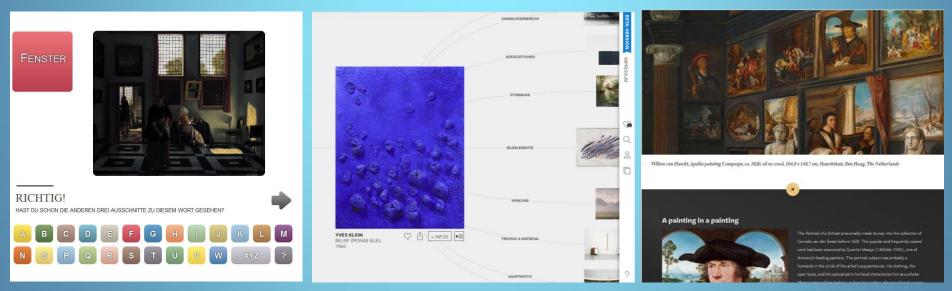

# **Blinkster:**

- Mobile App works via image recognition
- Offers additional information about objects and contextualisation with other media (e.g. youtube, wikipedia)
- Purpose: entertainment and education

In cooperation with the Ethnologisches Museum & Museum Europäischer Kulturen SPK

**1) Providing & producing content for the App** Topics at MEK:

#### **Personal viewpoints**

(museum staff present favourite objects in the exhibition)

**Gender-Queer** (objects in new focus - gender norms and how they can be questioned)

**Upcycling and other unique objects** 