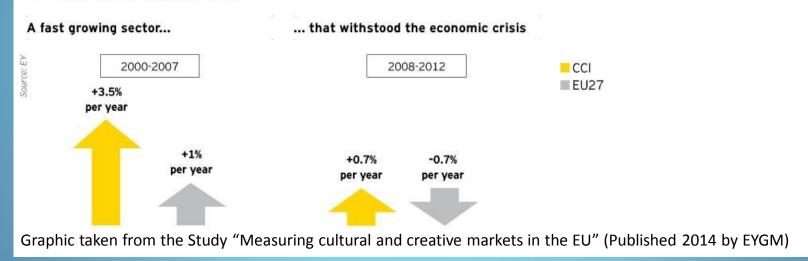

# a "dynamic and fast-growing industry"

#### A dynamic and fast-growing industry, even in tough economic times

The resilience of the creative economy was evident during the economic crisis: job creation in CCIs grew on average by 3.5% a year from 2000 to 2007, and continued to grow at 0.7% annually between 2008 and 2012, even as the number of jobs in the rest of the economy fell 0.7%<sup>1</sup>.