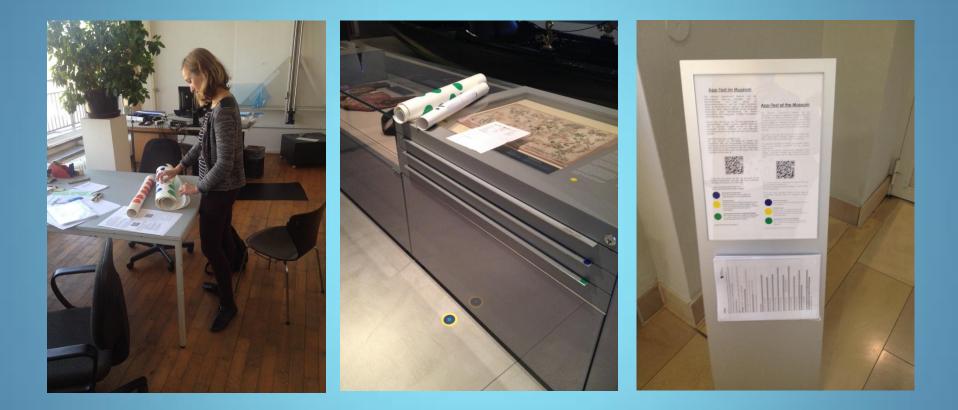

2475       |                                        | glossy prints "Sandmänn      | chen"         | 1970; East-Berlin, GDR      |               |  |
|                                  | 2476       | 今 馬 ※ (1)<br>「「 」<br>「 」<br>「 」<br>「 」 | souvenir scarf               |               | >1990's; Strasbourg, France |               |  |
|                                  | 2477       |                                        | Jacket from the 19th century |               | 19th century, Albania       |               |  |
|                                  |            |                                        |                              |               |                             |               |  |



Stiftung Preußischer Kulturbesitz





## 3) Visual implementation in the exhibition











## 4) Evaluation via user survey

- with curators and colleagues from cultural heritage sector
- Ios & android version now available in Appstore/Google Play
- Testing with visitors can start









# Be open minded | Get connected | Think interdisciplinary

**Be brave | Share your ideas** 

**Try** again

"constraints can help foster creativity"

(Linda Norris, co-author of Creativity in museum practice)



Stiftung Preußischer Kulturbesitz





#### Thank you for your attention!



CC0 – Image via pixabay