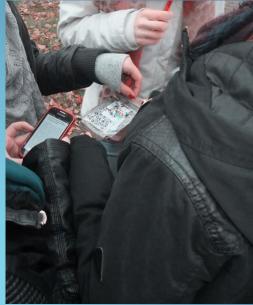

#### Geocaching tour and Blinkster App

Museum Europäischer Kulturen – Staatliche Museen zu Berlin (Museum of European Cultures)

The blurring of the classic divide between knowledge managers and knowledge users (...) will result in new forms of co-makership (...)