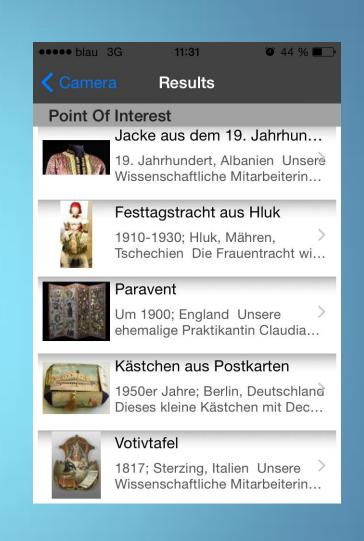

# **Blinkster:**

- Mobile App works via image recognition
- Offers additional information about objects and contextualisation with other media (e.g. youtube, wikipedia)
- Purpose: entertainment and education

## 2) Content insertion in database

| 0                                | 0          | BLIN                                   | KSTER                        |               | Welcome SPKadmin I [Log out | ] [Change Pas |  |
|----------------------------------|------------|----------------------------------------|------------------------------|---------------|-----------------------------|---------------|--|
|                                  | Screen     | shots He                               | ow To Coverage My            | Blinkster Adm | nistration Forums           |               |  |
| Poi                              | ints of    | f Interes                              | t for Region "Muse           | eum Europäi   | scher Kulturen"             | 00            |  |
| Full Text New Point Delete Point |            |                                        |                              | Load XML      | Search:                     |               |  |
|                                  | Load Zip.  |                                        | xport                        |               |                             |               |  |
| Poir                             | nts of Int | erest                                  |                              |               |                             | 0             |  |
|                                  | # 🗇        | Image                                  | Name                         |               | Description                 |               |  |
|                                  | 2474       |                                        | Gondola                      |               | About 1910; Venice, Italy   |               |  |
|                                  | 2475       |                                        | glossy prints "Sandmänn      | chen"         | 1970; East-Berlin, GDR      |               |  |
|                                  | 2476       | 今 馬 ※ (1)<br>「「 」<br>「 」<br>「 」<br>「 」 | souvenir scarf               |               | >1990's; Strasbourg, France |               |  |
|                                  | 2477       |                                        | Jacket from the 19th century |               | 19th century, Albania       |               |  |
|                                  |            |                                        |                              |               |                             |               |  |