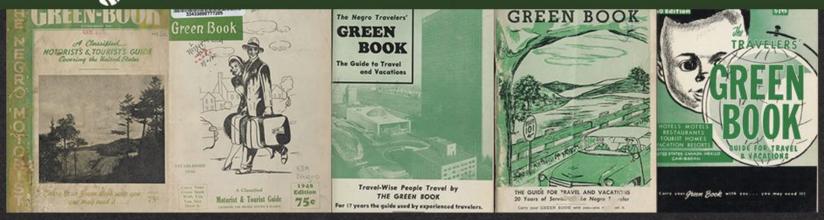

# What do we need openness for? Writing is as important as reading.

The 1947, 1948, 1955, 1956, and 1960 covers of the Green Book, NYPL Digital Collections

# THE GREEN BOOK

The Green Book was a travel guide published between 1936 and 1966 that listed hotels, restaurants, bars, gas stations, etc. where black travelers would be welcome. NYPL Labs is in the process of extracting the data from the Green Books themselves and welcomes you to explore its contents in new ways.