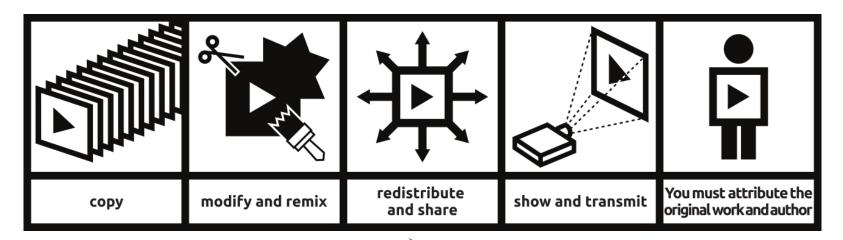

# The icons in and text the right bottom of that screen means that you are free to:

Wielki książę Konstanty (1779–1831) — brat carów Aleksandra I i Mikołaja I — pełnił w Królestwie Polskim funkcję naczelnego wodza armii polskiej.