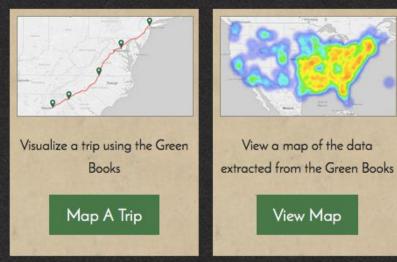

# THE GREEN BOOK

The Green Book was a travel guide published between 1936 and 1966 that listed hotels, restaurants, bars, gas stations, etc. where black travelers would be welcome. NYPL Labs is in the process of extracting the data from the Green Books themselves and welcomes you to explore its contents in new ways.