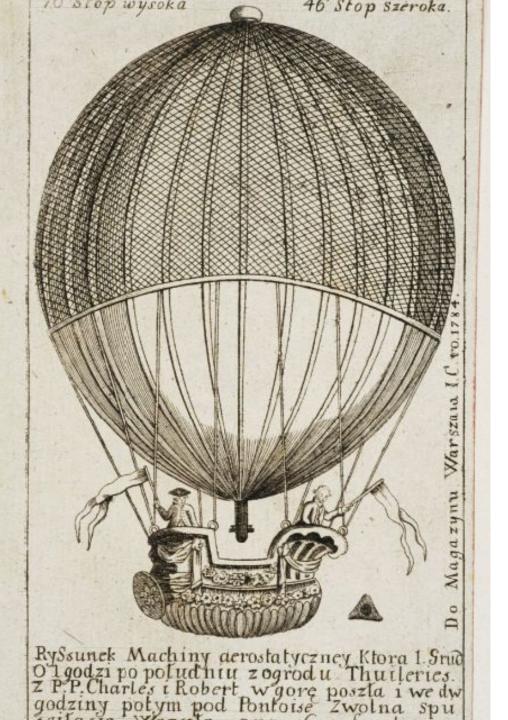

# The icons in and text the right bottom of that screen means that you are free to:

Wielki książę Konstanty (1779–1831) — brat carów Aleksandra I i Mikołaja I — pełnił w Królestwie Polskim funkcję naczelnego wodza armii polskiej.